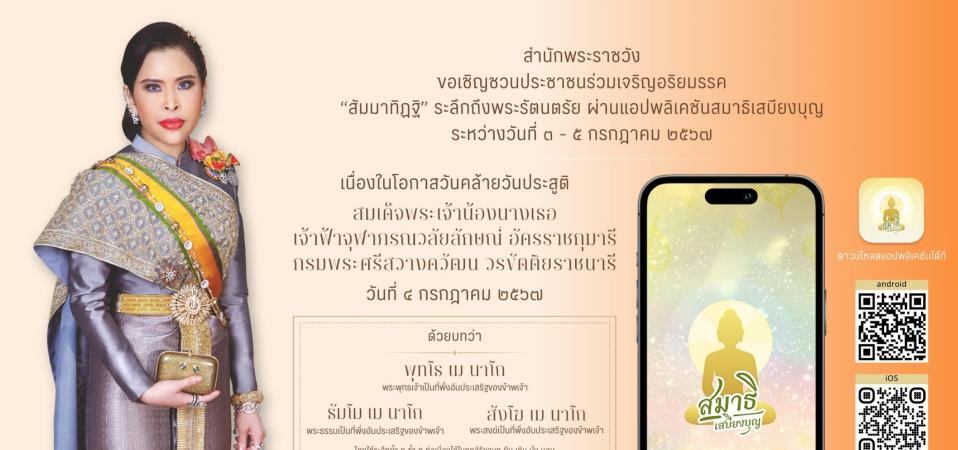

## ข่าวประชาสัมพันธ์และกิจกรรม

<u>หน่วยราชการในพระองค์</u> / <u>ข่าวประชาสัมพันธ์และกิจกรรม</u> / สำนักพระราชวัง ขอเชิญชวนประ...

สำนักพระราชวัง ขอเชิญชวนประชาชนร่วมเจริญอริยมรรค "สัมมาทิฏฐิ" ระลึกถึงพระรัตนตรัย ว่าเป็นสรณะ ที่พึ่งที่ยึดถือ อันเป็นทางเป็นธรรมที่พระพุทธองค์ได้ทรงตรัสไว้โดยชอบ เพื่อถวายเป็นพระราชกุศล เนื่องใน โอกาสวันคล้ายวันประสูติ สมเด็จพระเจ้าน้องนางเธอ เจ้าฟ้าจุฬาภรณวลัยลักษณ์ อัครราชกุมารี กรมพระศรี สวางควัฒน วรขัตติยราชนารี วันที่ ๔ กรกฎาคม ๒๕๖๗ ผ่านแอปพลิเคชัน "สมาธิเสบียงบุญ"

Facebook

วันเสาร์ที่ 29 มิถุนายน พ.ศ.2567

สำนักพระราชวัง ขอเชิญชวนประชาชนร่วมเจริญอริยมรรค "สัมมาทิฏฐิ" ระลึกถึงพระรัตนตรัย ด้วยบทว่า พุทโธ เม นาโถ (พระพุทธเจ้าเป็นที่พึ่งอัน ประเสริฐของข้าพเจ้า) ธัมโม เม นาโถ (พระธรรมเป็นที่พึ่งอันประเสริฐของข้าพเจ้า) สังโฆ เม นาโถ (พระสงฆ์เป็นที่พึ่งอันประเสริฐของข้าพเจ้า) (โดยให้ ระลึกย้ำ ๆ ซ้ำ ๆ ต่อเนื่องได้ในทุกอิริยาบถ ยืน เดิน นั่ง นอน) ถวายเป็นพระราชกุศล เนื่องในโอกาสวันคล้ายวันประสูติ สมเด็จพระเจ้าน้องนางเธอ เจ้าฟ้า จุฬาภรณวลัยลักษณ์ อัครราชกุมารี กรมพระศรีสวางควัฒน วรขัตติยราชนารี วันที่ ๔ กรกฎาคม ๒๕๖๗ ระหว่างวันที่ ๓ กรกฎาคม ๒๕๖๗ เวลา ๐๘.๐๐ น. ถึง วันที่ ๕ กรกฎาคม ๒๕๖๗ เวลา ๐๘.๐๐ น. ทั้งนี้ สามารถดาวน์โหลดแอปพลิเคชันได้ทั้ง PLAY STORE และ APP STORE