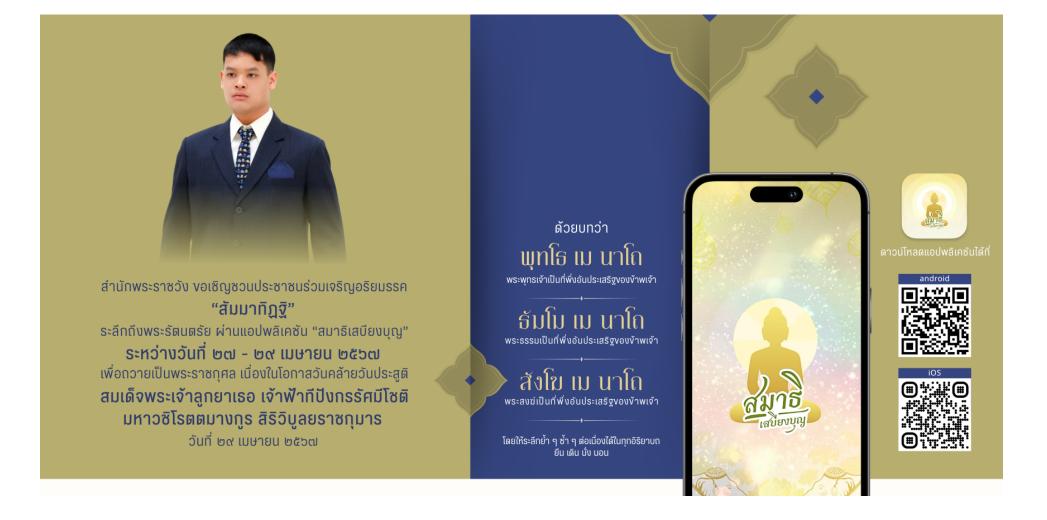

## ข่าวประชาสัมพันธ์และกิจกรรม

<u>หน่วยราชการในพระองค์</u> / <u>ข่าวประชาสัมพันธ์และกิจกรรม</u> / สำนักพระราชวัง ขอเชิญชวนประ...

สำนักพระราชวัง ขอเชิญชวนประชาชนร่วมเจริญอริยมรรค "สัมมาทิฏฐิ" ระลึกถึงพระรัตนตรัย ว่าเป็นสรณะ ที่พึ่งที่ยึดถือ อันเป็นทางเป็นธรรมที่พระพุทธองค์ได้ทรงตรัสไว้โดยชอบ เพื่อถวายเป็นพระราชกุศลแด่สมเด็จ พระเจ้าลูกยาเธอ เจ้าฟ้าที่ปังกรรัศมีโชติ มหาวชิโรตตมางกูร สิริวิบูลยราชกุมาร วันที่ ๒๙ เมษายน ๒๕๖๗ ผ่านแอปพลิเคชัน "สมาธิเสบียงบุญ"

| วันศุกร์ที่ 26 เมษายน พ.ศ.2567 | Facebook | Twitter | Line |
|--------------------------------|----------|---------|------|

สำนักพระราชวัง ขอเชิญชวนประชาชนร่วมเจริญอริยมรรค "สัมมาทิฏฐิ" ระลึกถึงพระรัตนตรัย ด้วยบทว่า พุทโธ เม นาโถ (พระพุทธเจ้าเป็นที่พึ่งอัน ประเสริฐของข้าพเจ้า) ธัมโม เม นาโถ (พระธรรมเป็นที่พึ่งอันประเสริฐของข้าพเจ้า) สังโฆ เม นาโถ (พระสงฆ์เป็นที่พึ่งอันประเสริฐของข้าพเจ้า) (โดยให้ ระลึกย้ำ ๆ ซ้ำ ๆ ต่อเนื่องได้ในทุกอิริยาบถ ยืน เดิน นั่ง นอน) ถวายเป็นพระราชกุศลเนื่องในโอกาสวันคล้ายวันประสูติ สมเด็จพระเจ้าลูกยาเธอ เจ้าฟ้าที่ปัง กรรัศมีโชติ มหาวชิโรตตมางกูร สิริวิบูลยราชกุมาร ระหว่างวันที่ ๒๗ เมษายน ๒๕๖๗ เวลา ๐๘.๐๐ น. ถึง วันที่ ๒๙ เมษายน ๒๕๖๗ เวลา ๐๘.๐๐ น. ทั้งนี้ สามารถดาวน์โหลดแอปพลิเคชันได้ทั้ง PLAY STORE และ APP STORE